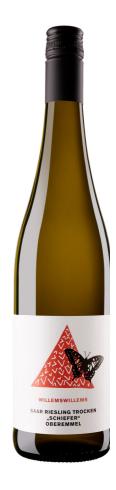

## WILLEMSWILLEMS

## Weingut Willems

## 2019 Riesling – SCHIEFER – trocken

vintage: grape variety: taste.: producer region: alcohol: acidity: residual Sugar: 2019 Riesling trocken Saar 11,5 % vol. 8,1 g/l 6,3 g/l

This Saar Riesling reveals a beautiful harmony of minerality, fruit aromas of citrus and ripe apricots and a nimble acidity. It is crafted from optimally ripe grapes grown on the old vines (30+ years) that thrive in the steep slopes of the Oberemmeler Rosenberg. The sun-kissed hillside rises parallel to the renowned Scharzhofberg vineyard, with warm slate soils that serve as a playground to many creatures bright and beautiful, from lizards to insects. And, of course, butterflies like on our label.